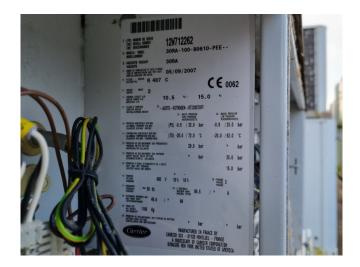

#### **Specifications**

| Brand                | Carrier                 |
|----------------------|-------------------------|
| Туре                 | 30 RA 100               |
| Product type         | Air Cooled Chiller      |
| Capacity kW          | 97,0                    |
| Capacity Tons        | 27,6                    |
| Refrigerant          | Freon                   |
| Refrigerant Type     | R407C                   |
| Pump                 | ✓                       |
| Hydronic Module      | ✓                       |
| Weight in kg.        | 1106 kg                 |
| Sizes                | 2100x2270x1370 mm       |
|                      | (LxWxH)                 |
| Compressor(s) type & | Performer: x1           |
| model                | SZ185W4PC & x1          |
|                      | SZ120S4VC & x1          |
|                      | SZ161T4VC               |
| Display              | Carrier Pro-Dialog Plus |
| Number of fans       | 2                       |
| Fan specifications   | 50 Hz -700/360/550 RPM  |
|                      | - 0,8/0,1/0,4 kW        |
| Remarks              | Y.o.b. 2007             |
|                      |                         |