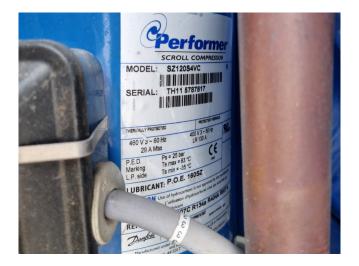

#### **Specifications**

| Brand                | Carrier                 |
|----------------------|-------------------------|
| Туре                 | 30 RA 100               |
| Product type         | Air Cooled Chiller      |
| Capacity kW          | 97,0                    |
| Capacity Tons        | 27,6                    |
| Refrigerant          | Freon                   |
| Refrigerant Type     | R407C                   |
| Pump                 | ✓                       |
| Hydronic Module      | ✓                       |
| Weight in kg.        | 1106 kg                 |
| Sizes                | 2100x2270x1370 mm       |
|                      | (LxWxH)                 |
| Compressor(s) type & | Performer: x1           |
| model                | SZ185W4PC & x1          |
|                      | SZ120S4VC & x1          |
|                      | SZ161T4VC               |
| Display              | Carrier Pro-Dialog Plus |
| Number of fans       | 2                       |
| Fan specifications   | 50 Hz -700/360/550 RPM  |
|                      | - 0,8/0,1/0,4 kW        |
| Remarks              | Y.o.b. 2007             |
|                      |                         |

#### Used Carrier 30 RA 100

Used Carrier 30 RA 100 air-cooled water chiller on R407C. Complete with Performer x1 SZ185W4PC & x1 SZ120S4VC & x1 SZ161T4VC scroll compressors, condenser with 2 Carrier 3PMA 100LH fans, brazed heat exchanger as evaporator, water pump, expansion vessel and a control cabinet with a Carrier Pro-Dialog Plus. \*All components of this used chiller will be tested and in good working, leakfree condition (condensing blocks, compressors, fans, control panel, etc.). Choosing HOS BV means buying with warranty. We perform an industrial cleaning and rust spots will be covered. Also, we can arrange your shipment.