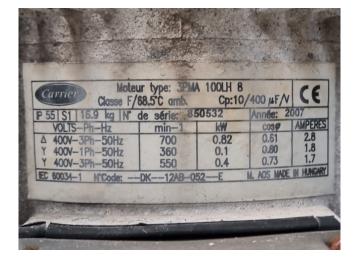

#### **Specifications**

| Brand                | Carrier                 |
|----------------------|-------------------------|
| Туре                 | 30 RA 100               |
| Product type         | Air Cooled Chiller      |
| Capacity kW          | 97,0                    |
| Capacity Tons        | 27,6                    |
| Refrigerant          | Freon                   |
| Refrigerant Type     | R407C                   |
| Pump                 | ✓                       |
| Hydronic Module      | ✓                       |
| Weight in kg.        | 1106 kg                 |
| Sizes                | 2100x2270x1370 mm       |
|                      | (LxWxH)                 |
| Compressor(s) type & | Performer: x1           |
| model                | SZ185W4PC & x1          |
|                      | SZ120S4VC & x1          |
|                      | SZ161T4VC               |
| Display              | Carrier Pro-Dialog Plus |
| Number of fans       | 2                       |
| Fan specifications   | 50 Hz -700/360/550 RPM  |
|                      | - 0,8/0,1/0,4 kW        |
| Remarks              | Y.o.b. 2007             |
|                      |                         |