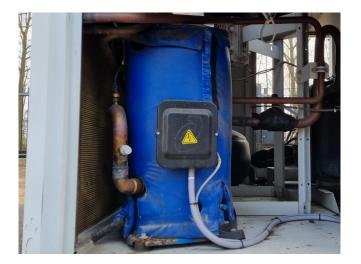

#### Used Carrier 30 RA 100

Used Carrier 30 RA 100 air-cooled water chiller on R407C. Complete with Performer x1 SZ185W4PC & x1 SZ120S4VC & x1 SZ161T4VC scroll compressors, condenser with 2 Carrier 3PMA 100LH fans, brazed heat exchanger as evaporator, water pump, expansion vessel and a control cabinet with a Carrier Pro-Dialog Plus. \*All components of this used chiller will be tested and in good working, leakfree condition (condensing blocks, compressors, fans, control panel, etc.). Choosing HOS BV means buying with warranty. We perform an industrial cleaning and rust spots will be covered. Also, we can arrange your shipment.