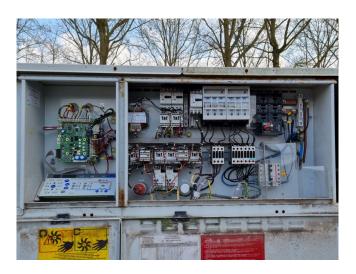

#### Used Carrier 30 RA 100

Used Carrier 30 RA 100 air-cooled water chiller on R407C. Complete with Performer x1 SZ185W4PC & x1 SZ120S4VC & x1 SZ161T4VC scroll compressors, condenser with 2 Carrier 3PMA 100LH fans, brazed heat exchanger as evaporator, water pump, expansion vessel and a control cabinet with a Carrier Pro-Dialog Plus. \*All components of this used chiller will be tested and in good working, leakfree condition (condensing blocks, compressors, fans, control panel, etc.). Choosing HOS BV means buying with warranty. We perform an industrial cleaning and rust spots will be covered. Also, we can arrange your shipment.