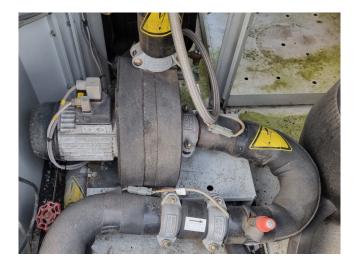

#### Used Carrier 30 RA 100

Used Carrier 30 RA 100 air-cooled water chiller on R407C. Complete with Performer x1 SZ185W4PC & x1 SZ120S4VC & x1 SZ161T4VC scroll compressors, condenser with 2 Carrier 3PMA 100LH fans, brazed heat exchanger as evaporator, water pump, expansion vessel and a control cabinet with a Carrier Pro-Dialog Plus. \*All components of this used chiller will be tested and in good working, leakfree condition (condensing blocks, compressors, fans, control panel, etc.). Choosing HOS BV means buying with warranty. We perform an industrial cleaning and rust spots will be covered. Also, we can arrange your shipment.