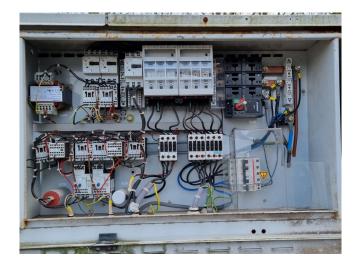

#### Used Carrier 30 RA 100

Used Carrier 30 RA 100 air-cooled water chiller on R407C. Complete with Performer x1 SZ185W4PC & x1 SZ120S4VC & x1 SZ161T4VC scroll compressors, condenser with 2 Carrier 3PMA 100LH fans, brazed heat exchanger as evaporator, water pump, expansion vessel and a control cabinet with a Carrier Pro-Dialog Plus. \*All components of this used chiller will be tested and in good working, leakfree condition (condensing blocks, compressors, fans, control panel, etc.). Choosing HOS BV means buying with warranty. We perform an industrial cleaning and rust spots will be covered. Also, we can arrange your shipment.