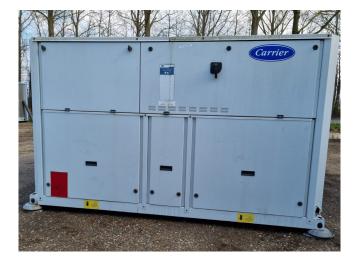

#### Used Carrier 30 RA 100

Used Carrier 30 RA 100 air-cooled water chiller on R407C. Complete with Performer x1 SZ185W4PC & x1 SZ120S4VC & x1 SZ161T4VC scroll compressors, condenser with 2 Carrier 3PMA 100LH fans, brazed heat exchanger as evaporator, water pump, expansion vessel and a control cabinet with a Carrier Pro-Dialog Plus. \*All components of this used chiller will be tested and in good working, leakfree condition (condensing blocks, compressors, fans, control panel, etc.). Choosing HOS BV means buying with warranty. We perform an industrial cleaning and rust spots will be covered. Also, we can arrange your shipment.