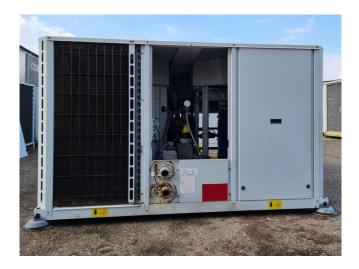

#### Used Carrier 30 RA 100

Used Carrier 30 RA 100 air-cooled water chiller on R407C. Complete with Performer x1 SZ185W4PC & x1 SZ120S4VC & x1 SZ161T4VC scroll compressors, condenser with 2 Carrier 3PMA 100LH fans, brazed heat exchanger as evaporator, water pump, expansion vessel and a control cabinet with a Carrier Pro-Dialog Plus. \*All components of this used chiller will be tested and in good working, leakfree condition (condensing blocks, compressors, fans, control panel, etc.). Choosing HOS BV means buying with warranty. We perform an industrial cleaning and rust spots will be covered. Also, we can arrange your shipment.