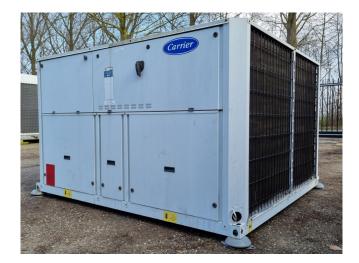

#### Carrier 30 RA 100

#### **Specifications**

| Brand                | Carrier                 |
|----------------------|-------------------------|
| Туре                 | 30 RA 100               |
| Product type         | Air Cooled Chiller      |
| Capacity kW          | 97,0                    |
| Capacity Tons        | 27,6                    |
| Refrigerant          | Freon                   |
| Refrigerant Type     | R407C                   |
| Pump                 | ✓                       |
| Hydronic Module      | ✓                       |
| Weight in kg.        | 1106 kg                 |
| Sizes                | 2100x2270x1370 mm       |
|                      | (LxWxH)                 |
| Compressor(s) type & | Performer: x1           |
| model                | SZ185W4PC & x1          |
|                      | SZ120S4VC & x1          |
|                      | SZ161T4VC               |
| Display              | Carrier Pro-Dialog Plus |
| Number of fans       | 2                       |
| Fan specifications   | 50 Hz -700/360/550 RPM  |
|                      | - 0,8/0,1/0,4 kW        |
| Remarks              | Y.o.b. 2007             |
|                      |                         |

#### Used Carrier 30 RA 100

Used Carrier 30 RA 100 air-cooled water chiller on R407C. Complete with Performer x1 SZ185W4PC & x1 SZ120S4VC & x1 SZ161T4VC scroll compressors, condenser with 2 Carrier 3PMA 100LH fans, brazed heat exchanger as evaporator, water pump, expansion vessel and a control cabinet with a Carrier Pro-Dialog Plus. \*All components of this used chiller will be tested and in good working, leakfree condition (condensing blocks, compressors, fans, control panel, etc.). Choosing HOS BV means buying with warranty. We perform an industrial cleaning and rust spots will be covered. Also, we can arrange your shipment.