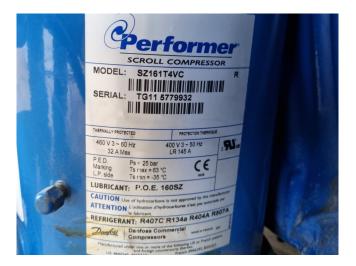

#### **Specifications**

| Brand                | Carrier                 |
|----------------------|-------------------------|
| Туре                 | 30 RA 100               |
| Product type         | Air Cooled Chiller      |
| Capacity kW          | 97,0                    |
| Capacity Tons        | 27,6                    |
| Refrigerant          | Freon                   |
| Refrigerant Type     | R407C                   |
| Pump                 | ✓                       |
| Hydronic Module      | ✓                       |
| Weight in kg.        | 1106 kg                 |
| Sizes                | 2100x2270x1370 mm       |
|                      | (LxWxH)                 |
| Compressor(s) type & | Performer: x1           |
| model                | SZ185W4PC & x1          |
|                      | SZ120S4VC & x1          |
|                      | SZ161T4VC               |
| Display              | Carrier Pro-Dialog Plus |
| Number of fans       | 2                       |
| Fan specifications   | 50 Hz -700/360/550 RPM  |
|                      | - 0,8/0,1/0,4 kW        |
| Remarks              | Y.o.b. 2007             |
|                      |                         |

#### Used Carrier 30 RA 100

Used Carrier 30 RA 100 air-cooled water chiller on R407C. Complete with Performer x1 SZ185W4PC & x1 SZ120S4VC & x1 SZ161T4VC scroll compressors, condenser with 2 Carrier 3PMA 100LH fans, brazed heat exchanger as evaporator, water pump, expansion vessel and a control cabinet with a Carrier Pro-Dialog Plus. \*All components of this used chiller will be tested and in good working, leakfree condition (condensing blocks, compressors, fans, control panel, etc.). Choosing HOS BV means buying with warranty. We perform an industrial cleaning and rust spots will be covered. Also, we can arrange your shipment.