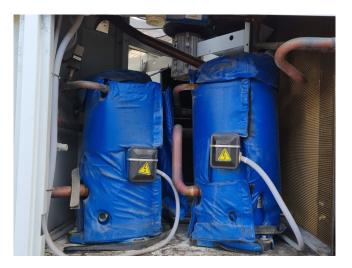

#### **Specifications**

| Brand                | Carrier                 |
|----------------------|-------------------------|
| Туре                 | 30 RA 100               |
| Product type         | Air Cooled Chiller      |
| Capacity kW          | 97,0                    |
| Capacity Tons        | 27,6                    |
| Refrigerant          | Freon                   |
| Refrigerant Type     | R407C                   |
| Pump                 | ✓                       |
| Hydronic Module      | ✓                       |
| Weight in kg.        | 1106 kg                 |
| Sizes                | 2100x2270x1370 mm       |
|                      | (LxWxH)                 |
| Compressor(s) type & | Performer: x1           |
| model                | SZ185W4PC & x1          |
|                      | SZ120S4VC & x1          |
|                      | SZ161T4VC               |
| Display              | Carrier Pro-Dialog Plus |
| Number of fans       | 2                       |
| Fan specifications   | 50 Hz -700/360/550 RPM  |
|                      | - 0,8/0,1/0,4 kW        |
| Remarks              | Y.o.b. 2007             |
|                      |                         |

#### Used Carrier 30 RA 100

Used Carrier 30 RA 100 air-cooled water chiller on R407C. Complete with Performer x1 SZ185W4PC & x1 SZ120S4VC & x1 SZ161T4VC scroll compressors, condenser with 2 Carrier 3PMA 100LH fans, brazed heat exchanger as evaporator, water pump, expansion vessel and a control cabinet with a Carrier Pro-Dialog Plus. \*All components of this used chiller will be tested and in good working, leakfree condition (condensing blocks, compressors, fans, control panel, etc.). Choosing HOS BV means buying with warranty. We perform an industrial cleaning and rust spots will be covered. Also, we can arrange your shipment.