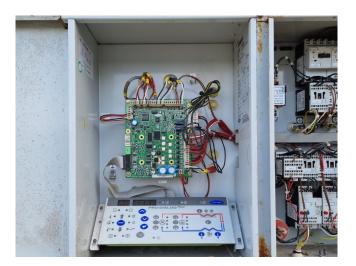

#### **Specifications**

| Brand                | Carrier                 |
|----------------------|-------------------------|
| Туре                 | 30 RA 100               |
| Product type         | Air Cooled Chiller      |
| Capacity kW          | 97,0                    |
| Capacity Tons        | 27,6                    |
| Refrigerant          | Freon                   |
| Refrigerant Type     | R407C                   |
| Pump                 | ✓                       |
| Hydronic Module      | ✓                       |
| Weight in kg.        | 1106 kg                 |
| Sizes                | 2100x2270x1370 mm       |
|                      | (LxWxH)                 |
| Compressor(s) type & | Performer: x1           |
| model                | SZ185W4PC & x1          |
|                      | SZ120S4VC & x1          |
|                      | SZ161T4VC               |
| Display              | Carrier Pro-Dialog Plus |
| Number of fans       | 2                       |
| Fan specifications   | 50 Hz -700/360/550 RPM  |
|                      | - 0,8/0,1/0,4 kW        |
| Remarks              | Y.o.b. 2007             |
|                      |                         |

#### Used Carrier 30 RA 100

Used Carrier 30 RA 100 air-cooled water chiller on R407C. Complete with Performer x1 SZ185W4PC & x1 SZ120S4VC & x1 SZ161T4VC scroll compressors, condenser with 2 Carrier 3PMA 100LH fans, brazed heat exchanger as evaporator, water pump, expansion vessel and a control cabinet with a Carrier Pro-Dialog Plus. \*All components of this used chiller will be tested and in good working, leakfree condition (condensing blocks, compressors, fans, control panel, etc.). Choosing HOS BV means buying with warranty. We perform an industrial cleaning and rust spots will be covered. Also, we can arrange your shipment.