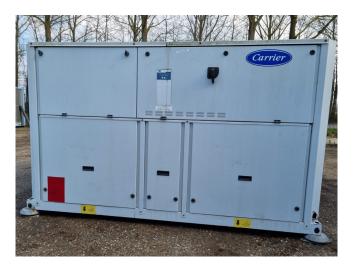

#### Used Carrier 30 RA 100

Used Carrier 30 RA 100 air-cooled water chiller on R407C. Complete with Performer x1 SZ185W4PC & x1 SZ120S4VC & x1 SZ161T4VC scroll compressors, condenser with 2 Carrier 3PMA 100LH fans, brazed heat exchanger as evaporator, water pump, expansion vessel and a control cabinet with a Carrier Pro-Dialog Plus. \*All components of this used chiller will be tested and in good working, leakfree condition (condensing blocks, compressors, fans, control panel, etc.). Choosing HOS BV means buying with warranty. We perform an industrial cleaning and rust spots will be covered. Also, we can arrange your shipment.