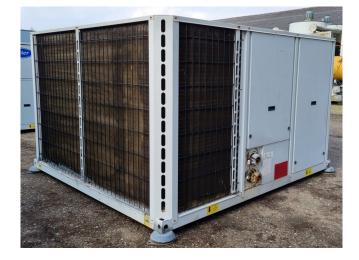

#### Used Carrier 30 RA 100

Used Carrier 30 RA 100 air-cooled water chiller on R407C. Complete with Performer x1 SZ185W4PC & x1 SZ120S4VC & x1 SZ161T4VC scroll compressors, condenser with 2 Carrier 3PMA 100LH fans, brazed heat exchanger as evaporator, water pump, expansion vessel and a control cabinet with a Carrier Pro-Dialog Plus. \*All components of this used chiller will be tested and in good working, leakfree condition (condensing blocks, compressors, fans, control panel, etc.). Choosing HOS BV means buying with warranty. We perform an industrial cleaning and rust spots will be covered. Also, we can arrange your shipment.