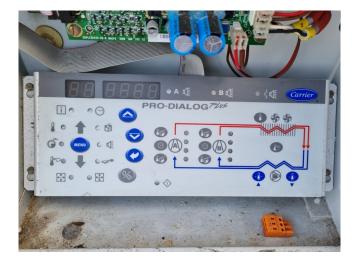

#### **Specifications**

| Brand                | Carrier                 |
|----------------------|-------------------------|
| Туре                 | 30 RA 100               |
| Product type         | Air Cooled Chiller      |
| Capacity kW          | 97,0                    |
| Capacity Tons        | 27,6                    |
| Refrigerant          | Freon                   |
| Refrigerant Type     | R407C                   |
| Pump                 | ✓                       |
| Hydronic Module      | ✓                       |
| Weight in kg.        | 1106 kg                 |
| Sizes                | 2100x2270x1370 mm       |
|                      | (LxWxH)                 |
| Compressor(s) type & | Performer: x1           |
| model                | SZ185W4PC & x1          |
|                      | SZ120S4VC & x1          |
|                      | SZ161T4VC               |
| Display              | Carrier Pro-Dialog Plus |
| Number of fans       | 2                       |
| Fan specifications   | 50 Hz -700/360/550 RPM  |
|                      | - 0,8/0,1/0,4 kW        |
| Remarks              | Y.o.b. 2007             |
|                      |                         |

#### Used Carrier 30 RA 100

Used Carrier 30 RA 100 air-cooled water chiller on R407C. Complete with Performer x1 SZ185W4PC & x1 SZ120S4VC & x1 SZ161T4VC scroll compressors, condenser with 2 Carrier 3PMA 100LH fans, brazed heat exchanger as evaporator, water pump, expansion vessel and a control cabinet with a Carrier Pro-Dialog Plus. \*All components of this used chiller will be tested and in good working, leakfree condition (condensing blocks, compressors, fans, control panel, etc.). Choosing HOS BV means buying with warranty. We perform an industrial cleaning and rust spots will be covered. Also, we can arrange your shipment.