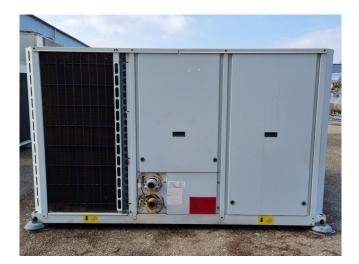

#### Used Carrier 30 RA 100

Used Carrier 30 RA 100 air-cooled water chiller on R407C. Complete with Performer x1 SZ185W4PC & x1 SZ120S4VC & x1 SZ161T4VC scroll compressors, condenser with 2 Carrier 3PMA 100LH fans, brazed heat exchanger as evaporator, water pump, expansion vessel and a control cabinet with a Carrier Pro-Dialog Plus. \*All components of this used chiller will be tested and in good working, leakfree condition (condensing blocks, compressors, fans, control panel, etc.). Choosing HOS BV means buying with warranty. We perform an industrial cleaning and rust spots will be covered. Also, we can arrange your shipment.