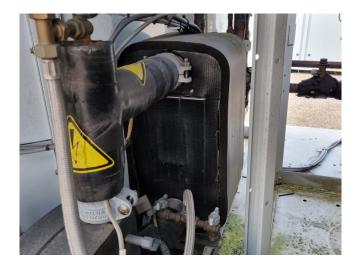

#### Used Carrier 30 RA 100

Used Carrier 30 RA 100 air-cooled water chiller on R407C. Complete with Performer x1 SZ185W4PC & x1 SZ120S4VC & x1 SZ161T4VC scroll compressors, condenser with 2 Carrier 3PMA 100LH fans, brazed heat exchanger as evaporator, water pump, expansion vessel and a control cabinet with a Carrier Pro-Dialog Plus. \*All components of this used chiller will be tested and in good working, leakfree condition (condensing blocks, compressors, fans, control panel, etc.). Choosing HOS BV means buying with warranty. We perform an industrial cleaning and rust spots will be covered. Also, we can arrange your shipment.