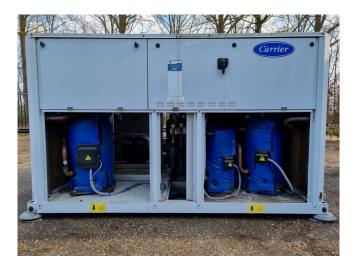

#### Used Carrier 30 RA 100

Used Carrier 30 RA 100 air-cooled water chiller on R407C. Complete with Performer x1 SZ185W4PC & x1 SZ120S4VC & x1 SZ161T4VC scroll compressors, condenser with 2 Carrier 3PMA 100LH fans, brazed heat exchanger as evaporator, water pump, expansion vessel and a control cabinet with a Carrier Pro-Dialog Plus. \*All components of this used chiller will be tested and in good working, leakfree condition (condensing blocks, compressors, fans, control panel, etc.). Choosing HOS BV means buying with warranty. We perform an industrial cleaning and rust spots will be covered. Also, we can arrange your shipment.