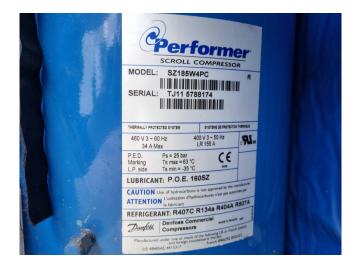

#### **Specifications**

| Brand                | Carrier                 |
|----------------------|-------------------------|
| Туре                 | 30 RA 100               |
| Product type         | Air Cooled Chiller      |
| Capacity kW          | 97,0                    |
| Capacity Tons        | 27,6                    |
| Refrigerant          | Freon                   |
| Refrigerant Type     | R407C                   |
| Pump                 | ✓                       |
| Hydronic Module      | ✓                       |
| Weight in kg.        | 1106 kg                 |
| Sizes                | 2100x2270x1370 mm       |
|                      | (LxWxH)                 |
| Compressor(s) type & | Performer: x1           |
| model                | SZ185W4PC & x1          |
|                      | SZ120S4VC & x1          |
|                      | SZ161T4VC               |
| Display              | Carrier Pro-Dialog Plus |
| Number of fans       | 2                       |
| Fan specifications   | 50 Hz -700/360/550 RPM  |
|                      | - 0,8/0,1/0,4 kW        |
| Remarks              | Y.o.b. 2007             |
|                      |                         |

#### Used Carrier 30 RA 100

Used Carrier 30 RA 100 air-cooled water chiller on R407C. Complete with Performer x1 SZ185W4PC & x1 SZ120S4VC & x1 SZ161T4VC scroll compressors, condenser with 2 Carrier 3PMA 100LH fans, brazed heat exchanger as evaporator, water pump, expansion vessel and a control cabinet with a Carrier Pro-Dialog Plus. \*All components of this used chiller will be tested and in good working, leakfree condition (condensing blocks, compressors, fans, control panel, etc.). Choosing HOS BV means buying with warranty. We perform an industrial cleaning and rust spots will be covered. Also, we can arrange your shipment.