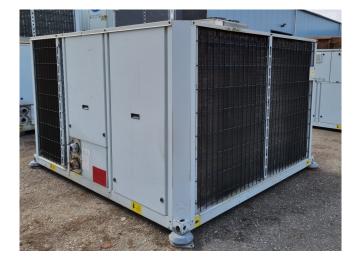

#### Carrier 30 RA 100

#### **Specifications**

| Brand                | Carrier                 |
|----------------------|-------------------------|
| Туре                 | 30 RA 100               |
| Product type         | Air Cooled Chiller      |
| Capacity kW          | 97,0                    |
| Capacity Tons        | 27,6                    |
| Refrigerant          | Freon                   |
| Refrigerant Type     | R407C                   |
| Pump                 | ✓                       |
| Hydronic Module      | ✓                       |
| Weight in kg.        | 1106 kg                 |
| Sizes                | 2100x2270x1370 mm       |
|                      | (LxWxH)                 |
| Compressor(s) type & | Performer: x1           |
| model                | SZ185W4PC & x1          |
|                      | SZ120S4VC & x1          |
|                      | SZ161T4VC               |
| Display              | Carrier Pro-Dialog Plus |
| Number of fans       | 2                       |
| Fan specifications   | 50 Hz -700/360/550 RPM  |
|                      | - 0,8/0,1/0,4 kW        |
| Remarks              | Y.o.b. 2007             |
|                      |                         |

#### Used Carrier 30 RA 100

Used Carrier 30 RA 100 air-cooled water chiller on R407C. Complete with Performer x1 SZ185W4PC & x1 SZ120S4VC & x1 SZ161T4VC scroll compressors, condenser with 2 Carrier 3PMA 100LH fans, brazed heat exchanger as evaporator, water pump, expansion vessel and a control cabinet with a Carrier Pro-Dialog Plus. \*All components of this used chiller will be tested and in good working, leakfree condition (condensing blocks, compressors, fans, control panel, etc.). Choosing HOS BV means buying with warranty. We perform an industrial cleaning and rust spots will be covered. Also, we can arrange your shipment.