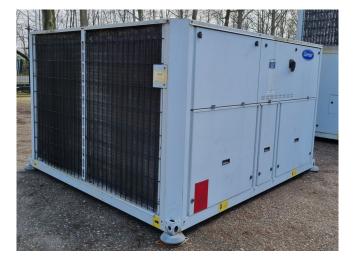

#### Carrier 30 RA 100

#### **Specifications**

| Brand                | Carrier                 |
|----------------------|-------------------------|
| Туре                 | 30 RA 100               |
| Product type         | Air Cooled Chiller      |
| Capacity kW          | 97,0                    |
| Capacity Tons        | 27,6                    |
| Refrigerant          | Freon                   |
| Refrigerant Type     | R407C                   |
| Pump                 | ✓                       |
| Hydronic Module      | ✓                       |
| Weight in kg.        | 1106 kg                 |
| Sizes                | 2100x2270x1370 mm       |
|                      | (LxWxH)                 |
| Compressor(s) type & | Performer: x1           |
| model                | SZ185W4PC & x1          |
|                      | SZ120S4VC & x1          |
|                      | SZ161T4VC               |
| Display              | Carrier Pro-Dialog Plus |
| Number of fans       | 2                       |
| Fan specifications   | 50 Hz -700/360/550 RPM  |
|                      | - 0,8/0,1/0,4 kW        |
| Remarks              | Y.o.b. 2007             |
|                      |                         |

#### Used Carrier 30 RA 100

Used Carrier 30 RA 100 air-cooled water chiller on R407C. Complete with Performer x1 SZ185W4PC & x1 SZ120S4VC & x1 SZ161T4VC scroll compressors, condenser with 2 Carrier 3PMA 100LH fans, brazed heat exchanger as evaporator, water pump, expansion vessel and a control cabinet with a Carrier Pro-Dialog Plus. \*All components of this used chiller will be tested and in good working, leakfree condition (condensing blocks, compressors, fans, control panel, etc.). Choosing HOS BV means buying with warranty. We perform an industrial cleaning and rust spots will be covered. Also, we can arrange your shipment.